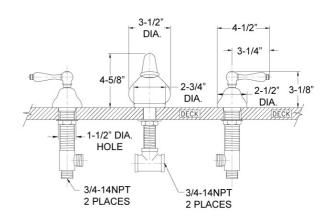

### **FEATURES**

- Style: Revival Grandeur
- Collection: Revere & Savannah
- Temperature controlled by handles
- 1-1/2" (38mm) hole size for valves
- 1-1/8" (29mm) hole size for spout
- K5160 Deck Tub Spout and 3/4" Valves