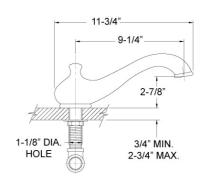

### **FEATURES**

- Style: Revival Grandeur
- Collection: Revere & Savannah
- Temperature controlled by handles
- 1-1/2" (38mm) hole size for valves
- 1-1/8" (29mm) hole size for spout
- K5160 Deck Tub Spout and 3/4" Valves