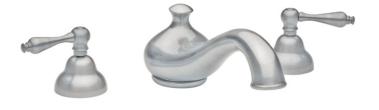

## Deck Tub Set Model D1100J\_003

### **FEATURES**

- Style: Revival Grandeur
- Collection: Revere & Savannah
- Temperature controlled by handles
- 1-1/2" (38mm) hole size for valves
- 1-1/8" (29mm) hole size for spout
- K5160 Deck Tub Spout and 3/4" Valves

#### **COLOR FINISHES**

- Polished Nickel (D1100J\_014)
- Satin Nickel (D1100J\_015)
- Pewter (D1100J\_15A)
- Polished Chrome (D1100J\_026)
- Polished Brass (D1100J\_003)
- Old English Brass (D1100J\_OEB)
- Antique Brass (D1100J\_047)
- Antique Bronze (D1100J\_11B)